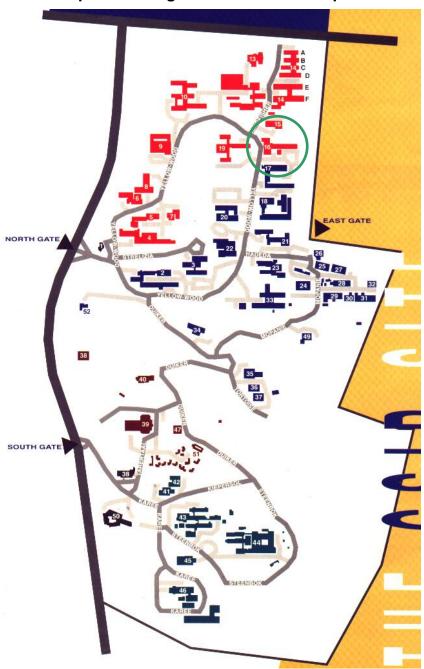

Room 123 Building 16 CSIR Campus Meiring Naudé Road Brummeria Pretoria South Africa

GPS: S25°44'42, E28°16'53



**Tel:** +27 12 349 2798 **Fax:** +27 12 349 1580

Web: www.xstreamflow.com

## Map to the CSIR Campus in Brummeria, Pretoria:



### Map to Building 16 on the CSIR Campus:



# **Directions to Xstream Flow (Pty) Ltd:**

### Directions from South (travelling on N1 North)

- 1. Take N1 North. Latitude: S 25° 45.191′
- 2. Take Lynnwood Road offramp (after Atterbury Road). Longitude: E028° 16.649′
- 3. Turn right over highway.
- 4. Turn left into 1st street (Meiring Naude Road / M16).
- 5. Cross over four sets of traffic lights (Offramp, Lynnburn Road, Kings Highway and CSIR south entrance / Gate 1).
- 6. Turn right at the next set of traffic lights (Hotel St), which is the CSIR **north** gate / Gate 2.
- 7. Keep left and follow ring road for 1.5km to building 16 on the left hand side

### Directions from North (travelling on N1 South)

- 1. Take N1 South. Latitude: S 25° 44.286′
- 2. Take Lynnwood Road offramp (after N4/M2 split to Witbank/eMalahleni). Longitude